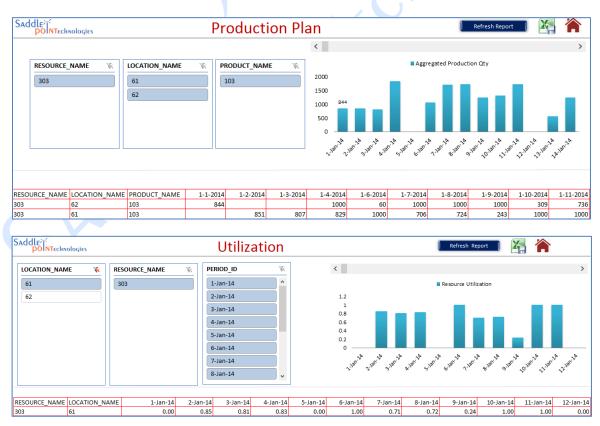

ss or discrete) of the production planning solution

- Integrated planning for a multi echelon network and multi level BOM
- Scenario planning with multiple versions of data
- Modeling both constrained and unconstrained production capacities
- Set-up time and set-up matrix for batch processes
- Spoilage for perishable goods
- Target inventory or safety stock in units or days of sales inventory (DSI)
- Averaging period for days of sales inventory
- Prioritization of customers or products or their combinations
- Possibility for late delivery and permissible late horizon
- Customer and product specific non delivery penalty
- Option for planning in daily, weekly and monthly buckets
- Make or buy decision
- Maximizing the profit or minimizing the cost or multiple objectives

## Sample Reports