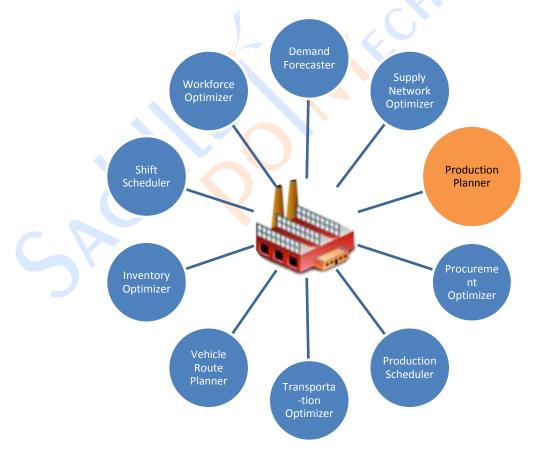

## **IBP Cloud Suite**

Saddle Point IBP Cloud Suite is a fully integrated, easily configurable and feature rich cloud based planning suite with a SaaS offering. Production Planner is part of the planning suite helping in closing the gap between demand and supply. It can be easily integrated with some of the other modules in the suite.